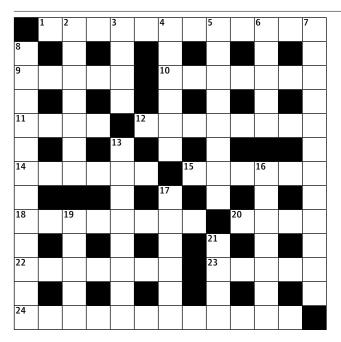

## **Quick crossword** No 14,243

## Across

- 1 Large oval stadium with tiers of seats (12)
- 9 Stupid and silly (5)
- 10 Shop selling medicines (7)
- **11** Lower house of the Irish
- legislature (4)
- 12 Impelling force (8)
- **14** Lacking tolerance (6)
- **15** As one chooses (2,4)
- 18 Troops stationed in a town to defend it (8)
- 20 Dull noise made by an engine (4)
- 22 Constantly finding fault (7)
- **23** Cripples (5)
- 24 Wonder (12)

## Down

- 2 More substantial emirate
- (anag) (7) **3** Take account of (4)
- 4 Very wealthy businessman (6)
- 5 Rudiments of a subject (8)
- 6 Contaminate (5)
- 7 Bug expert (12)
- **8** Secret motive behind one's actions (6,6)