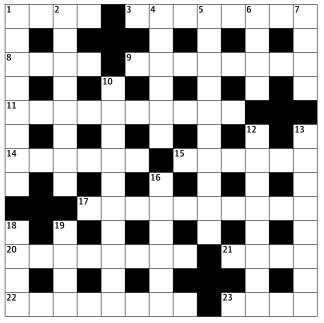

## **Quick crossword** no 14,033

## **Across**

- 1 Point formed by two intersecting curves point of transition (4)
- 3 Însisted upon (8)
- 8 Clarified pig fat (4)
- **9** Area of a river where the water is not deep (8)
- **11** Get no result (4,1,5)
- 14 Type of beetle that feeds of stored grain etc (6) 15 Discard – bog (6)
- 17 Fellow-feeling (10)
- 20 Soft running shoes (8)
- 21 Food (slang) (4)
- 22 Trusty (8)
- 23 Public school near Windsor (4)

## **Down**

- 1 Become more tranquil (4,4)
- 2 Came up (for air) (8)
- 4 Expel air from the lungs  $(6)^{\hat{}}$
- 5 After much delay (2,4,4)
- **6** Arab sailing boat (4)
- 7 Medicate (4)
- 10 The Golden State (10)

- 12 Belt up! (informal) (3,2,3)
- **13** Down the hatch! (4-4)
- 16 Winding like the thread of a screw (6)
- **18** Asterisk (4)
- 19 Auditorium (4)