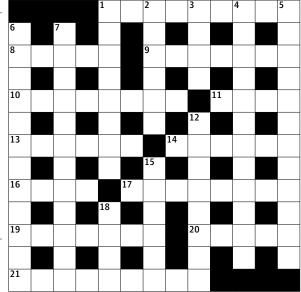

## **Quick crossword** no 13,696

## Across

- 1 Micro-organism that can cause disease (9)
- 8 Less frequent (5)
- **9** They suffer for their principles (7)
- **10** Unsuitable designation
- 11 One fifth of a fiver (4) 13 Kind of beard (6)
- **14** Waste time (6)
- **16** Mug (4)
- 17 Box for Earl Grey, perhaps? (3,5)
- 19 Mean figure? (7)
- **20** More feeble (5)
- **21** Erase (6,3)

## **Down**

- 1 Electronic providers of price and inventory information (3,5)
- 2 Upward curve of a road surface (6)
- 3 International monetary unit (4)
- **4** You wish! (2,4,6)
- 5 Unfortunate incident (12)
- **6** Soft cheese, like thick yogurt (7,5)
- **7** In need of no further explanation (7,5)
- 12 Knight of the Round Table and close

friend of King Arthur's wife, Guinevere (8)

- 15 Attached to this (6)
- **18** Tug (4)