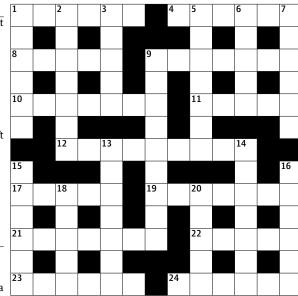

## **Quick crossword** no 13,589

## **Across**

- Strike with something flat
  (6)
- 4 Supposedly expert judge of films, music etc (6)
- 8 Craze (5)
- **9** Old, moderately quick French dance (7)
- 10 Hot stuff! (7)
- 11 Expel from home or country (5)
- 12 It's followed by an aircraft when landing (5,4)
- **17** Egg cell (5)
- **19** Dropout (7)
- 21 Press (a lover?) (7)
- **22** Sediment (5)
- 23 Car accidents (6)
- **24** 52 times a year (6)

## Down

- 1 Love apple (6) 2 Motormouth (7)
- **3** Form (5)
- 5 Mediterranean resort area
- **6** Ethnic group in Rwanda
- 7 Sharp and able (6)
- 9 Fantastically hideous (9)
- 13 Kind of lettuce (7)
- 14 Sit at any available office workstation (7)
- 15 Appears suddenly (4,2)
- 16 Cold and unfriendly (glance or reception?) (6)
- 18 Flap at the back of the soft palate (5)

20 (In films or music) group not linked to a major company (5)