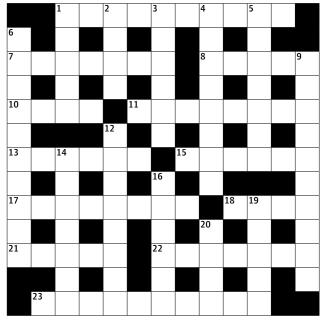

## Quick crossword no 13,531

## **Across**

- 1 US presidential room (4,6)
- **7** Cause a brain injury (7)
- 8 Central church administration in the Vatican (5)
- 10 Printed characters (4)
- 11 Cheerful, lively and selfconfident (8)
- 13 Preserve a dead body (6)
- 15 Member of the Religious Society of Friends (6)
- 17 All the DNA in a population (4,4)
- 18 Poisonous snakes (4)
- 21 Japanese expert in stealth and martial arts (5)
- 22 Final part of a US mailing address (3,4)
- ${\bf 23} \,\, {\rm Guide} \, {\rm through} \, {\rm unexplored} \,\,$ territory (10)

## Down

- 1 Accept responsibility (3,2) 2 Feverish fit (4)
- 3 Storey (anag) (6)
- 4 Dogsbody (8)
- **5** Forcibly steal a vehicle (7)
- 6 Short-range, doublebarrelled, shoulder-fired weapon (10)
- 9 Sprayed with paint (10)
- 12 Careless (8)

- 14 Source of great and sudden wealth (7)
- **16** Large Russian dog with long silken hair (6)
- **19** Scrub hard (5)
- 20 King Edward, say (slang) (4)