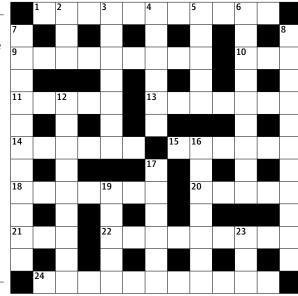

## **Quick crossword** no 13,527

## Across

- 1 Drug used to treat high blood pressure (4,7)
- **9** Complicated procedure
- **10** Expend (3)
- 11 Really good (slang) (5) 13 Highest peak (7)
- 14 Outdoor celebration (6)
- **15** Page size (6)
- 18 Let in for the second time (7)
- 20 Run scored but not off
- the bat (5) 21 Adam's partner (3)
- 22 Instrument with wooden bars to be struck (9)
- 24 Tummy-emptying device (perhaps after poisoning) (7,4)

## Down

- 2 Poached item? (3)
- 3 Shrink (7)
- 4 Undo a little (6)
- 5 Pancake (5)
- 6 Full of beans (9)
- **7** Wiener (11)
- 8 Minty (of cigarettes) (11)
- 12 Someone untied by a contract (4,5)
- 16 Approach slowly and without warning (5,2)
- 17 Relating to letters sloping to the right (6)

- 19 Pithy saying (5)
- 23 SI unit of electrical resistance (3)