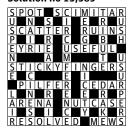

## **Quick crossword** no 13,390

## **Across**

- 1 Maze (9)
- **8** Sonic (anag) (5)
- 9 Step by step (7)
- **10** Highly regarded (8)
- 11 Following (4)
- **13** Annoyed (6)
- 14 Helped by a third party to escape from jail (6)
- **16** Transmit (4)
- **17** Confine within limits (8)
- 19 Follow suit (7)
- **20** Brownish-yellow pigment (5)
- **21** Make aware (9)

## Down

- 1 Took notice (8)
- 2 Military musician (6)
- 3 Quantity of paper (4) 4 People with recent wealth but without taste (7,5)
- 5 Remain united (4,8)
- **6** Await a favourable moment (4,4,4)
- 7 Immediately after a meal (12)
- 12 Cuspidor (8)
- **15** Polite fitting (6)
- 18 Organised group of labourers (4)



## Solution no 13,389