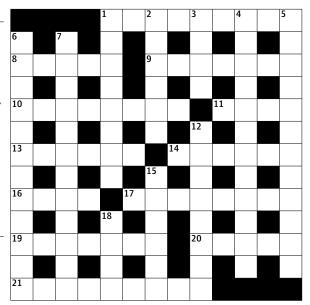

## **Quick crossword** no 13,390

## **Across**

- 1 Maze (9)
- **8** Sonic (anag) (5)
- 9 Step by step (7)
- **10** Highly regarded (8)
- 11 Following (4)
- **13** Annoyed (6)
- 14 Helped by a third party to escape from jail (6)
- **16** Transmit (4)
- **17** Confine within limits (8)
- 19 Follow suit (7)
- **20** Brownish-yellow pigment (5)
- **21** Make aware (9)

## Down

- 1 Took notice (8)
- 2 Military musician (6)
- 3 Quantity of paper (4) 4 People with recent wealth but without taste (7,5)
- 5 Remain united (4,8)
- **6** Await a favourable moment (4,4,4)
- 7 Immediately after a meal (12)
- 12 Cuspidor (8)
- **15** Polite fitting (6)
- 18 Organised group of labourers (4)