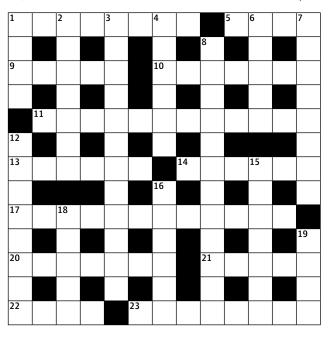

## **QUICK CROSSWORD** No 13,316

## Across

- 1 Cause of hole-ridden furniture? (8)
- **5** Ejected saliva from the mouth (4)
- **9** Bohemian dance (5)
- **10** Circular building with a dome (7)
- **11** Extremely short of money (4-8)
- **13** Huge domain or group of companies (6)
- **14** Legitimate (according to Jewish law?) (6)
- 17 Person noteworthy only for a single skill (3-5,4)
- **20** Relief (7)
- **21** Home of the Sphinx (5)
- 22 Frascati, perhaps (4)
- 23 Material added to the end of a book (8)

## Down

- 1 Clean (a surface) (4)
- 2 Light that burns kerosene (3,4)
- **3** Designed for protection from the elements (12)
- **4** Something very unusual (6)

- **6** Cover girl (3-2)
- **7** Back and forth (2,3,3)
- 8 Atmospheric layer (12)
- 12 Precision cutter for making wooden joints (5,3)
- **15** (Falsely) pleasing to the ear (7)
- **16** Fearful (6)
- **18** Person once inside, now outside (2-3)
- 19 Supporting structure (4)