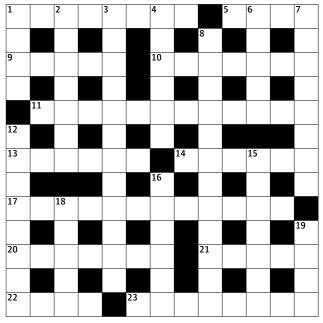

## **Quick crossword** no 13,262

## Across

- 1 Fortitude protection for the spinal cord (8)
- 5 Unit of measurement of a horse's height (4)
- **9** US president, d.1994 (5)
- **10** Permanent anchor (7)
- 11 Sky Blues football team (8,4)
- **13** Drink (6)
- 14 Canadian capital (6)
- 17 Place for a cuppa and some surfing? (8,4)
- 20 Intestinal infection caused by contaminated water or food (7)
- 21 Use of words to convey the opposite of what they normally mean (5)
- 22 Omen (4)
- 23 Wolfram (8)

## Down

- 1 Former capital of the German Federal Republic (4)
- For p fleshy outgrowth on a cockerel's head (7)

  3 Lab equipment with an adjustable flame (6,6)
- 4 Idiot (6)
- 6 Proof of being elsewhere (5)
- 7 It's for when one orders too much when eating out (5,3)
- 8 Tight one-piece undergarment for women (4,8)
- 12 Plant of the mallow family such ibis (anag) (8)

- 15 Deliberate insult (7)
- Experience of sensing something has happened before (4,2)
- Strip of leather minimalist beachwear (5)
- 19 Church song (4)