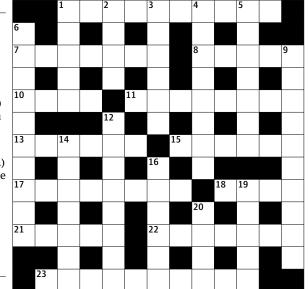

## Quick crossword no 13,261

## Across

- 1 Sign of rejection (6,4)
- 7 Minnow (7)
- 8 Poisonous (5)
- 10 Harpo or Karl? (4)
- **11** Semi-visible natural satellite (4-4) 13 Diamond-shaped
- pattern for woollens (6) 15 Cup with a wide mouth
- (6)
- 17 Really work extra hard (4,1,3)
- 18 Strength grievance (4) 21 Medium used to achieve
  - a result (5)
- 22 Aromatic root with medicinal powers (7)
- 23 Disparagement of something one wants but cannot attain (4,6)

## Down

- 1 Elizabeth I, perhaps (5)
- 2 Hideous (4)
- 3 Drinks server (6)
- 4 With exemption from customs tax (4-4)
- 5 Figure made from candle material (7)
- 6 Philatelist's book (5,5)
- **9** Rotating machine that separates particles (10)
- 12 Detergent (8)
- 14 Nazi secret police (7)
- **16** Oval-ball game, colloquially (6)

19 Vessels with handle and spout (5)

20 Break - card game (4)

Solution no 13,260