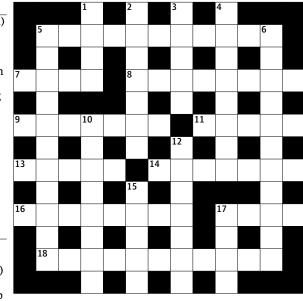

## Quick crossword no 13,212

## Across

- **5** Potentially difficult (11)
- 7 Yeah right! (2,2)
- 8 Member of an ancient Jewish sect (8)
- **9** Sleep for little children
- (3-4) 11 Low basin for washing private parts (5)
- 13 Negative sign -
- negative thing (5) 14 Supposedly smart stratagem (7)
- **16** Visiting dance venues (8)
- **17** Idiot congeal (4) **18** Known globally (5-6)

## Down

- **1** Howling canine that hunts in packs (4)
- 2 Aquatic animal's fin (7) **3** Daub (5)
- 4 Endurance of hardship without complaint (8)

15 Gusty (5)

17 Chef (4)

- **5** Plant bearing catkins (5,6)
- **6** Smarty-boots? (6,5)
- 10 Name of the cars
- and boats in which Malcolm and Donald Campbell set land and water speed records (8) 12 Lightweight cotton
  - cloth (7)