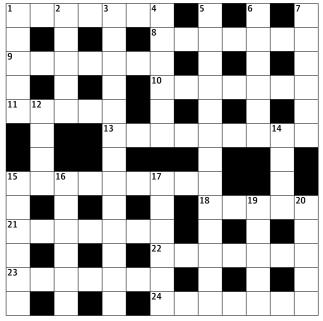

## **Quick crossword** no 13,202

## **Across**

- 1 Police station (3,4)
- 8 Lift (7)
- 9 (Dough made with) cornmeal (7)
- **10** Covered with hair (7)
- 11 Firecracker (5)
  13 Explanation interpretation
- 15 Electrical device in an internalcombustion engine (5,4)

  18 Salted 'n' vinegared item? (5)

  21 (US) aircraft carrier – cropped
- haircut (4-3)
- 22 Caterer (anag) (7)
- 23 Lively movement, usually in 3/4 time (7)
- **24** Guess (the future) (7)

## **Down**

- 1 Manages (5)
- 2 Rice seasoned with spices and cooked with meat or vegetables
- 3 Skidding manoeuvre in a car (9,4)
- 4 Female bird (with a proud partner?) (6)
- 5 Graph of educational progression? (8,5)
- **6** Dog resembling a greyhound
- 7 Sea between Greece and Turkey
- 12 Quick witty remark (4)

- **14** Chooses (4)
- 15 Most secure (6)
- 16 Indifference lack of interest
- Computer (6)
- 19 Native of Basra, perhaps (5)
- **20** Fold in a skirt (5)