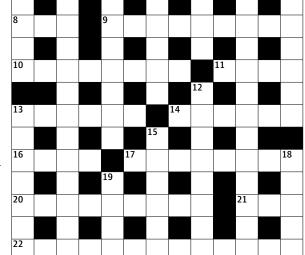

## Quick crossword no 13,146

1

## Across

- 1 North Italian region, capital Bologna (6-7)
- 8 Awkward person (3)
- **9** Style of ragtime piano
- 9 Style of lagtime plano music (5-4)
  10 Support for those climbing stairs (8)
  11 Taj Mahal location (4)
- 13 Enlarge (6)
- 14 Part of the connecting rod in a piston engine (3,3)
- 16 Underground part of a plant (4)
- 17 You are in trouble when you are in someone's (3,5)
- 20 UK's standard (5,4)
- 21 Sticky gunge (3)
- 22 Extraterrestrial objects, apparently observed by some people (6,7)

## Down

- 1 Distinctive period of time (5)

- 2 Young genius (6,7) 3 Underlying integral (8) 4 Sour smelling bad (6)
- 5 Irish county (4)
- 6 He kissed the girls and made them cry (7,6)
- 7 Clumsy (7)12 Mythical faraway place (in Africa?) (8)
- 13 One of a pair for warming the side of the head (7)
- **15** French port opposite Dover (6) 18 Acne (5)
- 19 Author unknown (4)
- S Ρ D Т ς Ν R SUCKITANDS