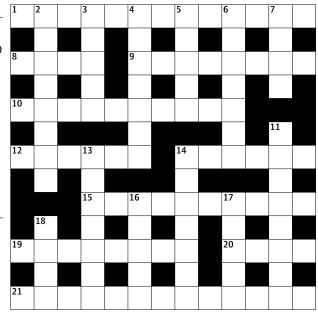

## **Quick crossword** no 13,024

## **Across**

- **1** Finally (4,3,3,3)
- 8 Leave out (4)
- 9 Spend wastefully (8)
- **10** Decorative (10)
- 12 Aromatic spice (6)
- **14** Pancake mixture (6)
- **15** Talkative (10)
- **19** Don't mention it (3,2,3)
- 20 Cut of meat from between the ribs and the rump (4)
- **21** Somewhat deaf (4,2,7)

## Down

- 2 Many (8)
- 3 Accessory (5)
- **4** Savings (4,3)
- **5** Flaw defect (5)
- **6** Curling lock of hair (7)
- **7** Sediment in wine (4)
- 11 Citizen of Lima, perhaps (8)
- **13** Common wild duck (7)
- **14** Liberal (anag) (7)
- **16** Drink in large draughts (5)
- **17** Less well (5)
- **18** Whisky mixer (4)