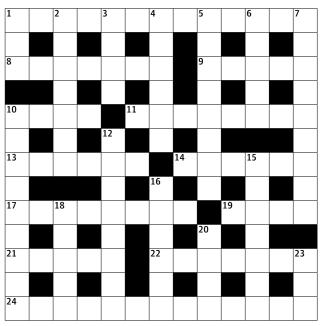

## **Quick crossword** no 13,016

## **Across**

- 1 Australian state (3,5,5)
- 8 Small fish (7)
- **9** Relating to the eye (5)
- 10 Act exploit (4)
  11 Plant (of the genus 10 down) with bell-shaped flowers (8)
- 13 Persons of high birth (6)
- **14** Uproar (6)
- 17 Reticent (8)
- 19 Sharply pointed projection (4)
  21 Enrol (anag) (5)
- 22 Nimbleness (7)
- 24 Gesture or mark of congratulation (4,2,3,4)

- 16 Unmitigated (6)
- 18 Latin American dance performed in single file (5)
- **20** Annoy (4)
- 23 Long-haired ox of Tibet (3)

## Down

- 1 Hard dry fruit enthusiast (3)
- 2 Owed gin (anag) duck (7)
- 3 Oleaginous (4)
- 4 Extreme fear (6)
- **5** Unjust (8)
- 6 Children's game similar to bingo (5)
- **7** Person who follows next in order (9)
- 10 Cardiac stimulant prepared from 11 (9)
- 12 Musical work for orchestra and voices (8)
- **15** Powdered seasoning made from dried pimientos (7)