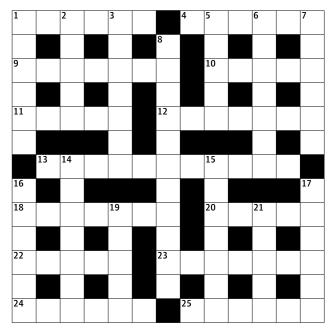

## Quick crossword no 12,964

## Across

- **1** Ape author of the 14 15 of the 57(6)
- 4 Resent(ment) (6)
- 9 Detached from
- mainstream (7)
- 10 Study as for exam (3,2) 11 (In the UK) inlet –
- (elsewhere) stream (5)
- 12 Supervisor lizard (7) 13 In exactly the same way
- (11) 18 Quantity of work still to be done (7)
- 20 Introduction (5)
- 22 Constellation -
- mythological hunter (5)
- 23 Lack of constraint (7)
- 24 Act with moderation (2,4)
- 25 Innocently happy (6)

## Down

- **1** Bug in the system (6)
- 2 City of northwest Switzerland (5)
- 3 Heavy-duty waterproof (7)
- **5,7** Dominant political
- power of first centuries ÂD (5,6)
- 6 Replacement for analogue (7)
- 7 See 5

- 8 Suffolk town with castle ramming half (anag) (11) 14,15 Evelyn Waugh novel
- (7,3,4) 16 Rectangular (6)
- **17** Attitude (6)
- **19** Seaside golf course (5)
- 21 Bathroom item (5)

Solution no 12,963