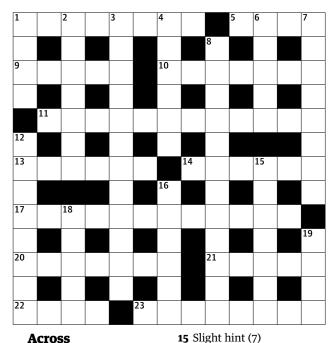

## Quick crossword no 12,686

## Across

- 1 Professional hand
- treatment (8) **5** Positive quality (4)
- 9 Difficult question (5)
- 10 Amusement park (7)
- **11** Assert authority suddenly
- or forcibly (5,3,4)
- **13** Look up to (6)
- 14 Holy (6)
- 17 Free and easy (5-2-5)
- 20 Lockjaw (7)
- 21 Fool (5)
- 22 Disturbance of the peace (4)
- 23 Old child or young adult? (8)

## Down

- 1 Be miserable (4)
- 2 Patent medicine (7)
- 3 Openly registered as a member of an institution (4-8)
- 4 Disprove (6)
- **6** Line for controlling a dog (5)
- 7 Pieces scattered by the bursting of a shell (8)
- 8 Very old-fashioned (from before the Flood?) (12)
- 12 Medical tube (8)

**16** Solute (anag) (6)

19 Commotion (4)

house (5)

18 Paved area adjoining a