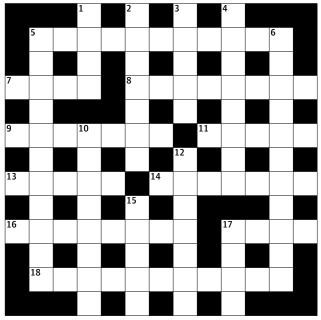

## Quick crossword no 12,636

## Across

- **5** Easily annoyed (3-8)
- 7 Rope bracing a mast etc
  (4)
- 8 Hairdresser (8)
- **9** Frightful (7)
- 11 Young mare (5)
- 13 \_\_ Nash, American poet (5)
- 14 Extreme satisfaction (7)
- 16 Covers for a window (8)
- 17 Turn from side to side (4)
- **18** Source of extensive but unforeseen troubles (8,3)

17 Gemstone comprising mainly aluminium oxide

## Down

- **1** 6 June 1944 (1-3)
- 2 Sauce made largely of tomatoes (7)
- **3** Device for dispensing measures of spirits (5)
- **4** Scribblings on the walls of buildings (8)
- **5** Bookmaker's premises not on a racecourse (7,4)
- **6** Shape of a DNA molecule (6,5)
- **10** Equestrian competition (8)
- **12** Lustful (7)
- **15** Broom made from twigs tied to a handle (5)