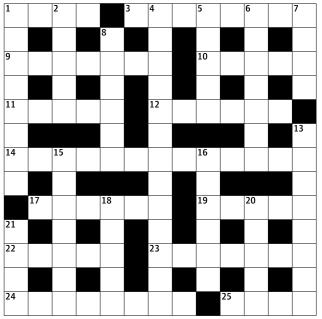

## Quick crossword no 12,453

## **Across**

- 1 Party whack (4)
- 3 Pre-nosh tipple? (8)
- **9** Measure of land (7)
- 10 Tripoli's country (5)
- 11 Alcoholic (5)
- **12** Cut into (6)
- **14** Gambling system (8,5)
- **17** Measuring system (6)
- **19** Owing feudal allegiance (5)
- **22** Tree seed (5)
- 23 Schnozzle surgery (4,3)
- **24** Pin, popper or zip, perhaps (8)
- 25 Funeral fire (4)

- **16** Language (linked to spitting?) (6)
- **18** Distance between weapon and target (5)
- **20** Relish (5)
- 21 Vulgar (4)

## **Down**

- 1 Conclusion of countdown? (8)
- 2 Sticky stuff (5)
- **4** Justifiable departure from the conventional (6,7)
- **5** Bit of a saint, perhaps (5)
- 6 Hot pepper sauce (7)
- **7** Blue flowering plant cultivated for its seeds and fibre (4)
- 8 Capital of Croatia (6)
- 13 Put together (8)
- **15** Taxing (7)