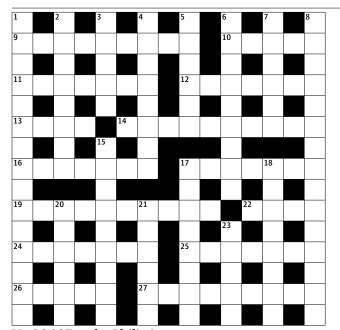

# **Guardian cryptic crossword**

## No 26,297 set by Philistine

## Across

- 9 Reciprocating, mum goes topless on topless beach (4,5)
- **10** A court case almost reaching the chambers (5)
- 11 Sea captain's boat at last lost in storm (7) 12 No more pleasure
- shifting iron out of fault (7)
- 13 Shred half the letters (4)
- 14 Scraps first flights with both sides lost (4,6)
- **16** Degustation of bubbly isn't confined to a label (7)
- 17 Falls out of gear again when reversing (7)
- 19 Thus, in washing, get forgiveness (10)
- 22 Some obstetricians leave it alone (4)
- 24 Smarty-pants reports missing partition (4-3)
- 25 Notice muck heading for rotating fan (7)
- 26 Fleet Street a constant intrusion (5)
- 27 Game of choice perhaps, out of cinematographic production (9)

### Down

**1** Nice sea shanty breaks out round noon, held responsible for 5 7 (8,7)

- 2 They clip specific items studio requires after vacation  $(\bar{8})$
- 3 Test provided design (5)
- **4** Evolution of c-capital punishment (8)
- 5,7 Tick bite crisis (6,6)
- 6 After a departure, many afraid to turn for help (3,6)
- 7 See 5
- 8 Really big heart? (5-10)
- 15 Poorly compiler to dive into poet's pool (9)
- 17 Someone on a talk for recent arrivals (8)
- 18 Most like one voice full of hesitation, say (5,3)
- 20 Exclusive features of ice cream? (6)
- 21 With these plants, Leon makes lentil soup (6)
- 23 Taste of plum? A miracle (5)