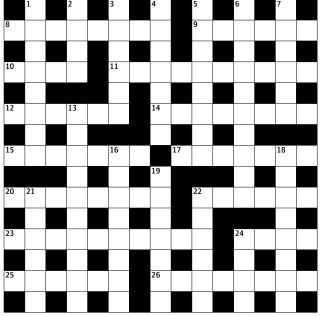

**Guardian cryptic crossword** 

No 26,294 set by Shed

## Across

- 8 Jam is what you're filling with hair (8)
- 9 Othello's principal fool absorbing energy from cat (6)
- **10** What you're reading is signal to bear left (4)
- 11 Heavy machinery stacked by runner (10) 12 Instrument with
- reversed polarity produces undergarment (6)
- 14 First of Russian boatmen disturbed by unspontaneous protesters (4-1-3)
- 15 Badger securing journalist's firm foundation (7)
- 17 Woman has kids in tune? (7)
- **20** 1,000 disputes about keeping humble reptile (4-4)
- 22 Soldiers beginning to talk to soldiers' teacher (6)
- 23 Language into which to translate 12 and 24 down (5-5)
- **24** Get out, blackbird! (4) 25 Fourth note on lake in
- wonderful world of yore (6)
- 26 Headless head of tribe on board that's not foregone (8)

## Down

- 1 Writer's tipple (bun included) (8)
- 2 Pointless role model, allegedly (4)

- 3 Sweetheart writer's
- keeping very quiet (6) 4 Songbird – Minogue? –
- that's disappeared into island (7) 5 Precis of Studies in Fig-
- ure (8)
- 6 Diplomatic activity involving consular leader's treatment (10)
- 7 Some more lobsters turned up to dance (6)
- 13 Town harridans lay to rest (10)
- 16 Note of time consumed by needlework (8)
- 18 Low, racist organisation set up to conceal source of white dance move (8)
- **19** Increase clout of Euro politician, one in debt (7)
- 21 Latitude for song about piss-up (6)
- 22 Blend involving art form's formative environment (6)
- 24 Hog finds love in watering hole (4)