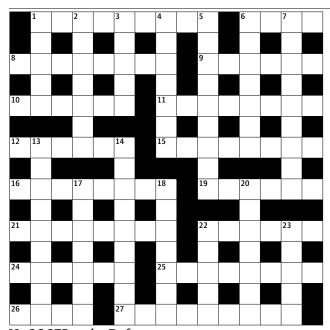

## **Guardian cryptic crossword**

No 26,275 set by Rufus

## **Across**

- Being in the wrong scene, exit (9)
- One of them will take you back in the car (4)
- Remain silent? No, just the opposite (8)
- Unrehearsed parts of the actor's speech (2-4)
- 10 This may be arranged after the draw has taken place (6)
- A demand for attention (4,4)
- Turkish leader free to return to Moroccan port (6)
- 15 Substitutes a man that's good with bad (6,2)
- Sailor determined to be acquitted (8)
- 19 In high spirits, knock beer back with Edward (6)
- Arsenal manager (8)
- County clubs (6)
- Time to publish paper (6)
- They give a seat to one standing (8)
- 26 Large birds in cages (4)
- Poor puss finished, hanged (9)

## Down

- Leave secretly for the match (5)
- 2 One who is ill and not operable? (7)

- Leisurely way to enter a Scottish river (5)
- Stacks of chalk required by dressmakers? (7)
- Let off steam, perhaps? (9)
- Celebration to be enjoyed for a night, we hear (7)
- Fruit popular in French inn (9)
- Fabric, being dear, replaced (9)
- Northern banker retrieves recovery (5,4)
- More than one player is wearing new boots (7)
- Architectural highlights (7)
- Made work play, perhaps (7)
- Investment but not necessarily of capital (5)
- 23 Sacked and burnt (5)