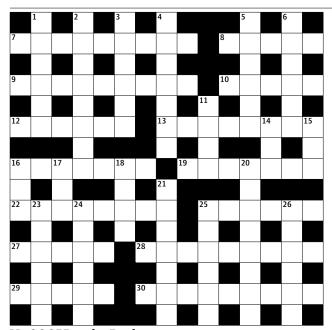

## **Guardian cryptic crossword**

No 26,255 set by Puck

## Across

- 7 Dance venue near to Central London underground Blackfriars, for starters (9)
- 8 Puck leaves 14 11, a music system (3-2)
- 9 Party man isn't silly soand-so? (9)
- 10 On the move from one prison (5)
- 12 Be consistent with echo that's affected leading note (6)
- 13 Daily newspaper's mass appeal, originally a compelling attraction (8)
- **16** Tampers with soap (7)
- 19 Decide definitely to 18 this puzzle? (7)
- 22 Hospital roped off for Spanish apostle (3,5)
- 25 Went up mountain? Fell off, having gone first (6)
- 27 Do medicine (5)
- 28 Pushchair occupant full of germs? (4,5)
- **29** Overcharge offensive group of 8 (5)
- **30** Sickness potentially lethal after one left hospital (3,6)

## Down

- 1 Escort in garage started at the first attempt, with learner at wheel? (6)
- 2 Very best bars providing cold food, but less cold temperature (8)
- 3 Only child volunteers to join very English group of 8 (6)

- 4 Man on the bench is only reserve (7)
- **5** Gibbon's ailing somewhat due to small growth (6)
- **6** A note hard to ratify (6)
- **11** Musical notes (4)
- 14 See 16
- **15** See 16
- **16,17,14,15** Get down with sort of dance number not identified by a series of notes (12)
- 18 Redecorate? Yes, after taking ecstasy, cocaine and speed (4)
- 20 During exam, copper has a right to be enigmatically prophetic (8)
- 21 What eunuchs have as extras? (2-5)
- 23 Note bum note, including note right now (2,4)
- 24 Note in iPad about how 8 syllables appear in 11 and
- 25 Tool chest surprisingly contains unknown quantity (6)
- 26 12.5% of 29? That's hard (6)