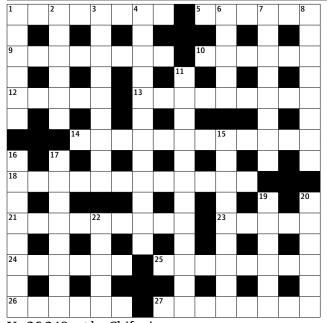

## **Guardian cryptic crossword**

No 26,248 set by Chifonie

## Across

- 1 Sprinkler required after Penny gets border plant (8)
- 5 Members of the aristocracy lounge on Sunday (6)
- 9 Begin hostilities in a hot place (4,4)10 Wine stored in port and
- aged (4,2)
- **12** Seeds taking some beating (5)
- **13** Pinochet's muddled analysis of speech (9)
- **14** A place for cropping trials in Slough (8,4)
- **18** Ambitious and venomous reptile, one that's intelligent (12)
- 21 European's gone? Put away (6,3)
- **23** Promiscuous European after the toilets (5)
- 24 Doctor broke tureen (6)25 Wayward congressman rejected poetry (8)
- **26** Mention hiding earl's
- jacket (6) 27 Pioneer showed the
- way in a state of shock (8)

## Down

- 1 Quick and easy victory in gymnastics (6)
- 2 High standards of ladies become corrupted (6)
- **3** Drink in training review (9)

- **4** Presently about to fall over transport – drawing amusement? (5,7)
- **6** Saw one's daughter get on (5)
- 7 Absolutely impossible Conservative (8)8 Dismiss Greek charac-
- ters in team (3,5)
- 11 Chain of events making me infect food, accidentally (6,6)
- **15** German aristocrat always found in a car (4,5)
- 16 Lady reading about writer is a spoilsport (8)17 Primate accepts Paul's
- dubious accolade (8)
- **19** Enclosure puts Rex in the pink (6)
- **20** Ambassador in sight of guillotine (6)
- 22 Foreigner is initially Sheffield United player (5)