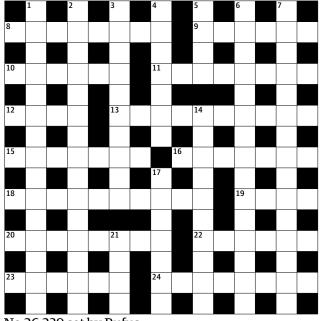

# **Guardian cryptic crossword**

## No 26,239 set by Rufus

# Across

- 8 In-joke about Southern rustic (8)
- **9** Sound conductor of works by Schubert (6) **10** He joins up in the heat
- of the moment (6) 11 A copper-lined box
- produced with precision (8)
- 12 Thrash in return game (4)
- **13** Royals in Chinese capital surrounded by crowds (10)
- **15** They're often cast as tug-of-war team members (7)
- **16** Leisure period gets cancelled (4,3)
- **18** Appropriate change of accent is made (10)
- **19** Port in a bottle (4)**20** Beaten by Noah's son and only daughter (8)
- **22** Aunt about to get a distinction in Indian
- dance (6) 23 They are in the market for theatre seats (6)
- 24 Think again about seas breaking over ship (8)

#### Down

1 How returning space travellers have to

## adjust to reality?

- (4,4,2,5) **2** Leader of the house?
- (4,2,3,6) **3** Uncast replacements?
- (5,5)
- **4** Unrecognised but no doubt patient (7)
- **5** State obstruction to an alliance (4)
- **6** Further instruction in drinking? (9,6)
- 7 "Variable after a
- shower" etc? (7,8) **14** Airman and crew
- involved in conflict (7,3)
- 17 Criticise girl for releasing the evils of the world? (7)

**21** Speed of light (4)

Winners of prize puzzle 26,232