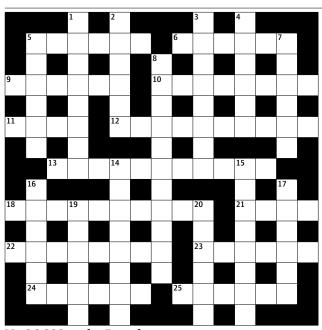

## **Guardian cryptic crossword**

No 26,222 set by Brendan

## Across

- **5** Plant left inside shelter (6)
- **6** Male with tie on that's reckoned to bring luck (6)
- **9** Kind of luck that we discover, finally, in charming schoolboy (6)
- 10 Supposedly lucky people seen in part of eye hospital (3,5)
- **11** Wrong about good omen (4)
- 12 Some of our leave disallowed, as 5 across occasionally is (4-6)
- **13,17** Fortuitously, in accordance with so-called lady's wishes (2,4,5,4,2)
- **18** A post, possibly, that you'll be lucky to get out of (1,5,4)
- 21 No-win situation, something that's decided by luck (4)
- **22** Chef initially discovers the truth about sweet dishes (8)
- **23** High score with dice, within maximum for Romans (6)
- **24** Pirate providing what fortune-teller requires in hand (6)
- **25** As part of genteel destiny, most like to succeed (6)

## Down

1 Chance outcomes with respect to numbers (8)

- **2** Get to know about male meeting places set up (4,2)
- **3** Major defeat later rectified in court (8)
- **4** Volcanic stuff found in southern Cairo, oddly (6)
- **5** It may contain your fortune what eventuates is how this 22 (6)
- **7** Money-raising actions offering 50/50 chances of success (6)
- **8** Adopted a stance in court speaks out of order (6,1,4)
- **14** Not cultivated prior to being guided (8)
- **15** Ran edition in unlucky position? (8)
- 16 Begins with supposed sources of luck – about time! (6)
- **17** See 13
- **19** Rely on luck being good on promenade (6)
- **20** A long shot for a better singer (6)