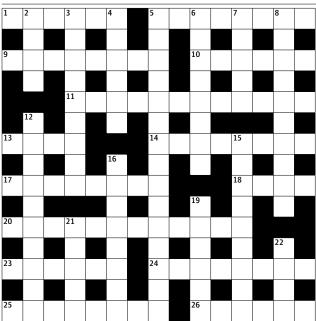

## **Guardian cryptic crossword**

No 26,200 set by Imogen

## Across

- 1 Are you Ben? Apparently not (6)
- 5 Bronz? (8)
- 9 Loaf taken from wrapper and chewed noisily (8)
- 10 Roar away on time to see 5 down here (2,4)
- **11** Very sad to find out what's popular on Twitter (5-7)
- **13** Cent remains legal tender (4)
- 14 Quiet delicacy in which I go to jug (8)
- 17 Circle Line trips are timed (8)
- **18,19** Your team bats, but ... dangerous topics!
- 20 To play, I set up soccer for those who dislike union (12)
- 23 Show responsible attitude to how the cards may fall (4,2)
- 24 Appeared to have made a fag? (6,2)
- 25 Is going to increase the population? Extremely grave conditions (8)
- **26** Offensive breaks through peace line in village (6)

## Down

**2,22** Tweak what the barely literate can do?

- 3 You struggle to gut two hens to feed the Queen's horse (9)
- **4** Wretch lying in the sun may cop it – the cane!
- **5** Boxed games? (9,6)
- **6** Widening of appeal in a court, he resolved (8)
- **7** Ready for bed, attempted to move one along a bit (5)
- 8 Flat charge being made much smaller brought a tear (6,4)
- **12** Fix for rival to lose head, having drunk a little whisky? (10)
- 15 Spare tyre going down, not at first being inflated (9)
- **16** Have cannabis for sale: one could find a meal here, too (8)
- **19** See 18
- 21 Lover taken in secret? Yes and no (5)
- 22 See 2