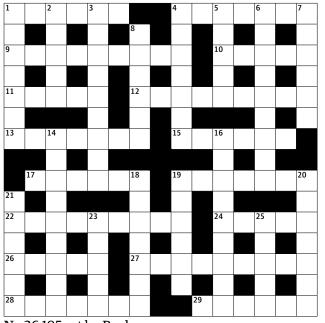

**Guardian cryptic crossword** 

No 26,195 set by Paul

## Across

- 1,16,19down Ploughman's enquiry having sowed his seed? (3,3,5,4,3,3)
- 4 Abstinent church admitted to wine consumption at first (7) **9** Toilet rolls, about a
- thousand, providing theme (9)
- 10 Prepared to act? Start (5)
- 11 See 14
- 12 Control, say, put back (9) **13** Rat or rat – it could be?
- (7) 15 Sow seed, hoeing extensively, planting in gaps at each opening (3,3)
- 17 Drive home, referring to signs at the borders on the way (6)
- 19,4down Soldier back at the front – tasteless pretension matters overseas (7,7)
- **22** French singer, singer keeping alive, surprisingly (9)
- 24 Brave attempt in the end to get lost (3,2)
- 26 Chase fraudulent online buyer (1-4)
- **27** Copy letters capturing passionate heart of relative (9)
- 28 Furniture item, one in theatre? (7)
- **29** The way builder's helper joins police (6)

## Down

1 Mark out shop, then university (7)

- 2,7 Rare delivery is among one of seven on ship (5-6)
- **3** "Meat" misspelt "meet" or an abnormality in the extreme (6,3)
- 4 See 19 across 5,25 Pass out after injection into sensitive area,
- as one moaning (10) 6 Compound contains
- iodine for conductor (9) 7 See 2
- 8 Most are rough to some extent, one looking hard (6)
- 14,11 Open or closed, perhaps (2,3,4,3,2)
- 16 See 1 across
- 18 Run, as one jumping (7)
- 19 See 1 across
- 20 No place for art, direct header scored (7)
- 21 Belief under leadership of Salmond in diatribe (6)
- 23 Result of fire, bum full of gas (5)
- 25 See 5