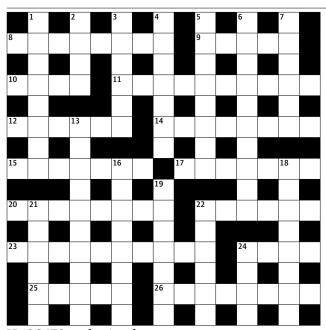

## **Guardian cryptic crossword**

No 26,170 set by Arachne

## **Across**

- 8 Frocked friend of Dorothy let rip (2,2,4)
- 9 Love recalled in touching tear-jerker (5)
- **10** Because, in a manner of speaking, it sounds harsh (4)
- **11** Rough playtimes involving female relatives (10)
- **12** Strong hand, flat chest
- **14** Save time in Blackpool, perhaps (3,5)
- **15** Initiation of infants born with suitable faith (7)
- 17 Thick peers banning books (7)
- **20** Griped about heartless, exploitative ancestors
- 22 Best mate heads off in car (6)
- 23 Fine sound, yet jerks jeer (7-3)
- **24** Blue swallow feathers fell from above (4)
- 25 8ft 4in girth of American (5)
- 26 Witches go where outcasts are sent (8)

## Down

- 1 Multinational about to break up companies, all contracting in recession (4-4)
- 2 Ring bear up (4)

- 3 Stays in fancy place (6)
- 4 The opposite of "poetically"? (7)
- **5** Post-match shower (8)
- **6** Feline introduced from east as mice reproduced (7,3)
- **7** Showing naughty bits in Naked Lunch to youth (6)
- **13** Henry VIII could be insensitive (10)
- **16** Able to expand pigpen to accommodate cat (8)
- 18 Characterised by misfortune and horribly drawn out (8)
- 19 Result of flogging Victorian poisoner? (7)
- 21 Incorporated into previous day's show (6)
- 22 Internal parts of gun change over generations (6)
- **24** Dog collars start to niggle chap with lurid hooter (4)