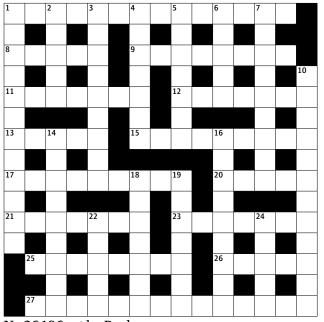

**Guardian cryptic crossword** 

No 26,106 set by Paul

## Across

- **1** In a word, very long joke is in a sense laid out (14)
- 8 Happy with goal, flip (5)
- 9 Meeting place has unconvincing charm, meeting Jack (8)
- 11 Indian city in stupid drawing (7)
- 12 Unsuitable intro erased from funny peculiar copy (7)
- 13 Into drink, relatives cut down - as should he? (5)
- 15 Primitive weapon used to catch snake is cheating (9)
- 17 Provocative material including first of data on a monster flagged up? (3,6)
- **20** Author returns to pen good, classical letter (5)
- 21 Model is old enough (7)
- 23,4 Pussy warmer in bed? A wonderful thing! (3,4,7)
- 25 A treetop make short work of it (8)
- 26 An elderly lady, Ms Widdecombe denied, pissed off (5)
- 27 See 26 (5-9)

## Down

- 1 Gait that's broken at high speed? (5,7)
- 2 Going up in aeroplane, I see an Italian city (5)
- 3 As opposed to the "upon Tyne" of Newcastle, might Durham be pants? (9)

## 4 See 23

- 5 Roman coins red, an odd couple (7) 6 Abatement in partner of
- la ewe? (3-2)
- 7 I commit a crime wearing a medal – it's painful (9)
- **10** Many get disease primarily from glands, unfortunately, in noted epidemic (7,5)
- 14 One snatching another fish and eaten up (9)
- **16** Decay beginning to show in hideous couple (9)
- 18 Bigger kitchen utensil, by the sound of it (7)
- 19 Less than my fair share? I couldn't agree more! (3,4)
- 22 On course, what's expected is a romantic location (5)
- 24 Element into pornography, but not going down (5)