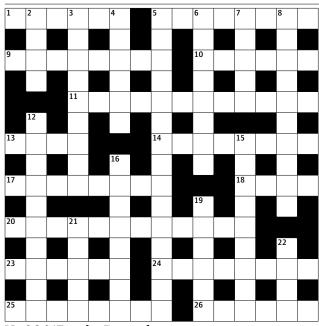

## **Guardian cryptic crossword**

No 26,017 set by Pasquale

The first five correct entries drawn each week win Guardian Style and Secrets of the Setters, worth £28.99.

**Entries** to: The Guardian Crossword No 26,017, P.O. Box 6603, Birmingham, B26 3PR, or Fax to 0121-742 1313 by first post on Friday. Solution and winners in the Guardian on Monday 12 August.

## Across

- 1 See 23
- **5** Recoil brings disadvantage (8)
- **9** Liar must reform to show generosity to others (8)
- 10 Religious type? In Paris I'll go to clubs, maybe! (6)
- 11 Grey old cinema somehow not right for classic film? (6,6)
- **13** Fish counter, Billingsgate's first (4)
- 14 In court, performing secretary maybe shows disdain for legal procedure (8)
- **17** Misleading tale about this place being heavenly (8)
- 18 Somewhere like Peterborough said to get wet through (4)
- 20 New pillows, white as seen in a strange night light (4-1-3-4)
- **23,1** The last thing a wedding guests expects to eat? (1,5,2,4)
- **24** See rebel entering spill drink? (3,5)
- **25** Good money? Continental money inadequate for magnificence (8)
- **26** See beautiful pattern, maybe around insect's wings (6)

## Down

2 Deadly stretch of high ground (4)

- **3** Almost sick-looking sailor in drink is nice! (9)
- **4** To isolate some men is legitimate (6)
- 5 Character involved with Easter arrangement intellect or a dim lunatic? (9.6)
- **6** A sort of host with great collection of books next door (8)
- 7 Where's the feeling that could make Maureen cry when upset (5)
- **8** The non-work element essential to early years development (6,4)
- 12 No case for this person making a short excursion (3,7)
- **15** Start of exercise, say, repeatedly cavorting round gym (4-5)
- **16** Tease the silly fellow with artistic pretensions (8)
- **19** Hollow son kicking daughter out (6)
- 21 Provision for exceptional bedtime story at home (3-2)
- **22** Rush leaves hanging over river (4)