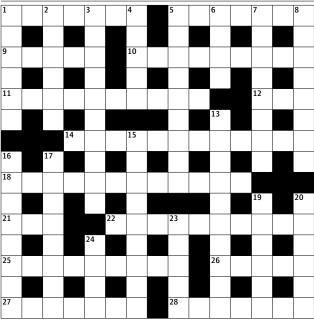

## **Guardian cryptic crossword**

No 26,016 set by Arachne

## **Across**

- 1 Flurry of penetrating rain washed away camping equipment (4,3)
- 5 Seedy artist bores Sarah(7)
- **9** Tokyo lunchbox contains cup of tea and doughnut (5)
- **10** Trees transform urban slum (9)
- **11** Hot pants, more or less clean (10)
- **12** Star student lost tongue (3)
- **14** It's central to eminent art of brewing (12)
- **18** It may surprise youngster to give up the set (4-2-3-3)
- 21 Everyone ignored immature bully (3)
- 22 See long film about end of rebellious Roundhead (10)
- 25 Won't he do less consuming, receiving benefit? (2,3,4)
- **26** English film star gets rid of wrinkles (5)
- **27** Sour, loveless and redundant (7)
- **28** Child seat designed the way you like it (2,5)

## Down

- **1** Finally, just before death, notices so much (2,4)
- 2 National banks eschew London male who's not legally resident (3,3)
- 3 Pretty as a picture (10)

- **4** Silence elite liberal in labour camp (5)
- 5 Hissing bird upset pike (9)
- **6** Think highly of Bill down in Slough (4)
- 7 Inure invalid to spasm of nervous pain (8)
- **8** Catching girl going topless (8)
- 13 She classifies toxin atoms idiosyncratically (10)
- **15** Tom Sharpe employed them (9)
- **16** They dispossess voters after judge replaces lawful leader (8)
- **17** We hear Arachne pledged to drink (3,5)
- **19** Prohibits cheers and jeers (6)
- **20** On vacation, notice species that is a rare sighting (6)
- **23** Read out letters from son on speed (5)
- **24** Reportedly flog in cubicle (4)