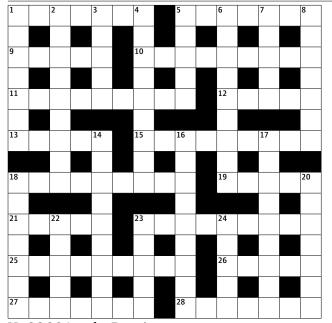

**Guardian cryptic crossword** 

No 26,004 set by Bonxie

## Across

- 1 Flower from Colorado, white one in field (7)
- 5 Insect crosses screen over swallow (7)
- 9 Old king finds duck among some swans (5)
- **10** Shorten it otherwise it's most unpleasant (9)
- 11 Large bird covers one with masonry (9)
- 12 Catch criminal flicking a tree creeper (5)
- 13 Seal is backing a short breather (5)
- 15 They turn hummingbirds jaws without resistance (3,6)
- 18 Reptiles moving around end of Pompey's colonnade (9)
- **19** Locates it among uneven steps (5)
- 21 Uniform with medal and large cluster of flowers (5)
- 23 Undressed by coffee counter, being shameless (9)
- 25 Grouse about main part with legend (9)
- 26 It's self-evident Douglas here wants a kiss first
- 27 After a little rotation, sharpen the file (4,3)
- 28 Oriental seabird follows stormy sea (7)

## Down

- 1 Charlie shoots wildly at a pair of anchors (2-5)
- 2 Hawk is close to finding headless fish (9)
- 3 Dipper left in Scottish stream (5)

- 4 Exercise book found in ancient battlefield rocks science (9)
- **5** Bear with blackbird (5)
- 6 Local bosses catch doctor propped up in Rising Sun (9)
- 7 René Magritte's behind purge (5)
- **8** Catches footloose spouse climbing pole (7)
- **14** Battle to plug deficit at American research facility (3,6)
- 16 Turkey might be let out of oven (4-5)
- 17 Lark calling beneath arched fold of rock (9)
- 18 Chose to be decorated with feathers, parrot's head included (7)
- 20 Backing musician attaches wing on rook, say (7)
- **22** Crow shot inside court (5)
- 23 It follows a heron out of
- river to breed (5) 24 Bunting runs out of energy (5)