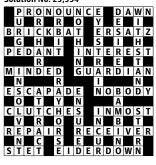

he French king filling Paris, perhaps, with brightness (7)

## Down

**2** Reconstructed source of Aztec or Inca instrument (7)

- **3** Obviate, or declare, time (5)
- **4** Solicitor breaking the rules, lacking energy (7)
- **6** Face muscle, in a way (6)
- 7 Wicked program in which 9 character absorbs sick end of tape (6,3)
- **8** Erotic fish consuming meal topless (7)
- **9** Writer badly mauled (but not dead) getting signal to enter burrow (6,7)
- 15 Supply food, entertaining elderly women with adverse criticism (4,5)
- **18** Irish river featuring in pictures of transport hub (7)
- **20** Medic disturbing weary trainee with bit of percussion (7)
- **21** Cheated and ran over thinker (7)
- 22 Some sausages à la Milanese? (6)
- **25** Free an upturned bottom (5)

Solution No. 25,994