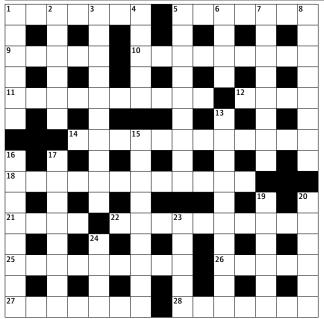

**Guardian cryptic crossword** 

## No 25,991 set by Pasquale

## Across

- 1 Rob makes error, misprinting initial letter (7)
- **5** Illness got rid of, looking roseate (7)
- **9** Substitute, inferior, to make an appearance, we hear (5)
- **10** Female I reprimand is able to stand the heat (9)
- 11 Fish served with the French salad – as a rule it's "gassy" (7,3)
- 12 Rank of golfer deemed "great", not "good" (4)
- 14 What can define this? "Stored kit" can, possibly (5-2-5)
- 18 Those people by river mouth play (3,9)
- 21 Energetic type therefore cycles round (4)22 A harem won't excite
- me? (5-5)
- **25** See lady having little power to make speech dry up (9)
- **26** Person quietly pretentious (5)
- 27 Knowing about the market, showing quickwittedness (7)
- **28** Country bumpkin, getting eg attention of Spooner (7)

## Down

- Keep an eye on river insects (6)
- **2** Old letter withdrawn, so ignored (6)
- **3** Relegation that's left one in ruin (10)

- 4 Forest casualty endless to-do after game (5)
- 5 Rule-keeper's advice to shoppers in need of discipline? (9)
- **6** Superior politicians who enforce the rules? (4)
- 7 This person thrown out of home and chucked in gaol is troublemaker (8)
- 8 Yielded, being put off (8) 13 Pretty sash swirls
- around in dance (10)
- **15** Firm cautious about idiot that is certainly no high-flyer (9)
- **16** Equine disease is astonishing (8)
- **17** Rum dream dissipating over time (8)
- **19** Writer's hard English (6) **20** Year immersed in deadly
- sin became less colourful (6) 23 Beth follows this leading
- character (5)24 Old chemist offering
- something to put on foot (4)