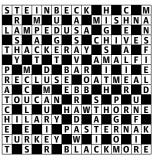

## **Guardian cryptic crossword**

No 25,952 set by Rufus

## Across

- 7 Losing head, gambler becomes an embezzler (9)
- 8 I held wrong capital (5)
- **9** No longer with the
- directors, taken to drink (9)
- 10 Being liable to error (5)
- **12** Intermediate gears none would wish to engage (6)
- **13** Beaten by heroic exploit in action (8)
- 14 Graduates meeting shortly? It's in the wind (7)
- **17** Unruly mob in Shakespeare use guns (7)
- **20** Approve of gin? Nonsense! (8)
- 22 Aintree starter (6)
- **24** Prohibition, most of all, is boring (5)
- **25** Fight and row, never sleeping together (3,3,3)
- 26 Propeller guard (5)
- **27** Drink time get the carriage (9)

## Down

- 1 Loud Verdi composition full of fire and passion (6)
- **2** Bolts from arguments (8)
- **3** They grip and hold on in the last resort (6)

- **4** In which to see ring fighters (7)
- **5** Jellyfish in sea north of America (6)
- **6** Rather like a chat about a change of weather (8)
- **11** Hairstyle for a transformation? (4)
- **15** Daughter eschews flirting for marriage (8)
- **16** Means of propulsion on a Roman ship, originally (4)
- **18** Spread around, by the perimeter (8)
- **19** A rugby player, too fat to be fit (7)
- **21** Collect rands clutched by one who is settling up (6)
- 22 Spotless tea set put out (6)
- **23** Absorbing example of marine life (6)