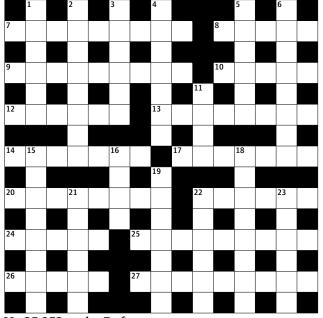

## **Guardian cryptic crossword**

No 25,952 set by Rufus

## Across

- 7 Losing head, gambler becomes an embezzler (9)
- 8 I held wrong capital (5)
- **9** No longer with the
- directors, taken to drink (9)
- 10 Being liable to error (5)
- **12** Intermediate gears none would wish to engage (6)
- **13** Beaten by heroic exploit in action (8)
- 14 Graduates meeting shortly? It's in the wind (7)
- **17** Unruly mob in Shakespeare use guns (7)
- **20** Approve of gin? Nonsense! (8)
- 22 Aintree starter (6)
- **24** Prohibition, most of all, is boring (5)
- **25** Fight and row, never sleeping together (3,3,3)
- 26 Propeller guard (5)
- **27** Drink time get the carriage (9)

## Down

- 1 Loud Verdi composition full of fire and passion (6)
- **2** Bolts from arguments (8)
- **3** They grip and hold on in the last resort (6)

- **4** In which to see ring fighters (7)
- **5** Jellyfish in sea north of America (6)
- **6** Rather like a chat about a change of weather (8)
- **11** Hairstyle for a transformation? (4)
- **15** Daughter eschews flirting for marriage (8)
- **16** Means of propulsion on a Roman ship, originally (4)
- **18** Spread around, by the perimeter (8)
- **19** A rugby player, too fat to be fit (7)
- **21** Collect rands clutched by one who is settling up (6)
- 22 Spotless tea set put out (6)
- **23** Absorbing example of marine life (6)