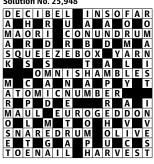

## Down

- 1,26 Sail off to the lowest point, one now back from north Cyprus (4,5)
- 2,19 Dumps drugs in me, disguised by lots of ber-
- ries and bread (6,8)

- 3 Relative to one taking drugs, a scene with nothing to be said (5,5)
- 4 Native American doctor gets the bird (6)
- 5 See 11
- 6 Love to write 20 that's spaced out (4)
- **7** Songster of happiness perished in lake (8)
- 8 See 25 13 Was manager in football
- club given money? (5)
- **15** Fashionable character, the coarse swallowing the sheepish (10)
- **16** Police the lake? (5)
- 18 Send maybe surreptitious message from G2? (4,4)

19 See 2

- 22 Wade with spade or blade (6)
- 23 Peculiar issue more likely than not (4,2)
- 24 See 10 25,8 Energy dispersed in point of play (4,4)
- 27 Rocky part of sail (4)

## Solution No. 25,948