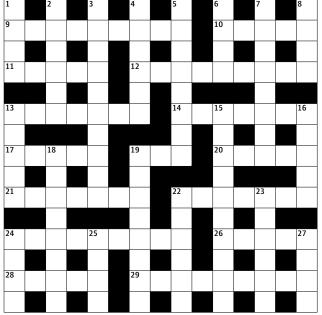

**Guardian cryptic crossword** 

## No 25,949 set by Araucaria

## Across

- 9 Make it all right with a person often reverted to (6,3)
- 10,24down 1 26 made this parrot use its beak (5,4) 11,5 Mongrel menu that
- is formed for 19 across, one of 2 19 down (5,8)
- **12** Dressing for food (including ground nut tops) (9)
- 13 Thus love in division is abandoned (7)
- 14 20 to say nothing when trying to be sick (7)
- 17,19,20 Request to be served one of 19 down's just so story? (5-3,5)
- **21** Accompaniment to 17 19 across, thrown when just with 19 across (7)
- 22 Dancer, friend bearing 5 eggs for singular 5 19 down (7)
- **24** Armed to the teeth: "God at work" wasn't true (9)
- 26 See 1
- 28 Smart girl copper gets bond (5)
- 29 Inside problem every way left outside (9)

## Down

- 1,26 Sail off to the lowest point, one now back from north Cyprus (4,5)
- 2,19 Dumps drugs in me, disguised by lots of ber-
- ries and bread (6,8)

- 3 Relative to one taking drugs, a scene with nothing to be said (5,5)
- 4 Native American doctor gets the bird (6)
- 5 See 11
- 6 Love to write 20 that's spaced out (4)
- **7** Songster of happiness perished in lake (8)
- 8 See 25 13 Was manager in football
- club given money? (5)
- **15** Fashionable character, the coarse swallowing the sheepish (10)
- **16** Police the lake? (5)
- 18 Send maybe surreptitious message from G2? (4,4)

19 See 2

- 22 Wade with spade or blade (6)
- 23 Peculiar issue more likely than not (4,2)
- 24 See 10 25,8 Energy dispersed in point of play (4,4)
- 27 Rocky part of sail (4)