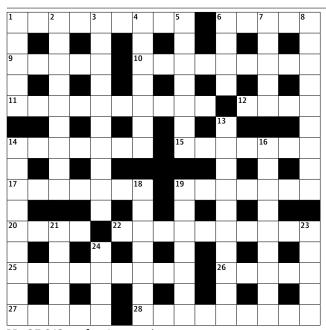

## **Guardian cryptic crossword**

No 25,913 set by Araucaria

## Across

- 1 Austrian composer rendered in Montebello (9)
- **6** 24 to judge the judges
- 9 Adjuration of neighbouring tree (2,3)
- 10 Groups require actions or else (9)
- 11 Journalist on the air gets cross with man of mystery (5,5)
- **12** Houseroom for 24 in silver (4)
- **14** Paid to be colonised? (7)
- **15** A set of players on leave
- **17** Ireland's captured by Italian king put back into the water (2-5)
- 19,20 Successor and precursor of 24 - we can't wait! (4,3,4)
- 22 Without time to chew, work with whiskers? (6,4)
- 25 Nun involved with chapel from Atlantic to North Sea (2,7)
- 26 24 to identify winds? (5)
- 27 Credit given to 24's a disgrace (5)
- 28 Privacy is demanded when the blessed Guides are 24-ed (9)

## **Down**

- 1 27 furry antelope (5)
- 2 Whig characters in change of heart for 24 made by 20 (4-5)
- 3 Dangerous place for women alone? (2,4,4)

- 4 Beaten at cards playing deuce over time (7)
- 5 Visit Zambian town by boat (7)
- **6** 24 to find place for reserve (4)
- 7 Half of those present put up by little girl (5)
- 8 Old man with wrinkles given publicity (9)
- 13 Where Captain Mainwaring was backing law with good start in China (10)
- 14 Variety of rose with identifying 24, outstanding digital feature (4,5)
- 16 How quick to be unquick? (5,4)
- **18** One of 5 in 24 backing horses (7)
- **19** So called bird to turn to another with no tail (7)
- **21** Statements elevating model that's into LSD (5)
- 23 24 that shows where library users can find things in a crowd (5)
- 24 Evangelistic see? (4)