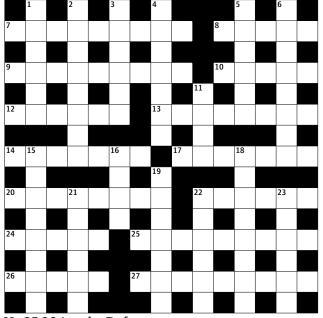

## Guardian cryptic crossword

## No 25,904 set by Rufus

## Across

- **7** No beer left? That's the limit! (6,3)
- 8 A huge development in the city (5)
- **9** Worn at funerals and clubs, for example (5,4)
- 10 Southern stretch of water to satisfy one's desire (5)
- 12 Solicitor to go to work– or decide not to?(3,3)
- **13** A gin before opening may let an actor down (8)
- 14 It may be charged or one may be charged with it (7)
- **17** Trust company wrongly fined (7)
- 20 Look at coin with lens (8)
- **22** Get the game moving and thrash (4,2)
- 24 Skirt hem raised above the knee (5)
- **25** Reckless person's crazy road speed (9)
- **26** Caught fish put right in this (5)
- **27** Agreeing to study issue with worker (9)

## Down

- Tablet providing uplift and stimulus (6)
- 2 Continue to be stubborn, so cane produced? (5,3)

- **3** Good health shown by
- professional model (6) 4 Concern of an eleven
- yet to be organised (7) 5 Annoyed about article, became abusive (6)
- 6 Poor diet on Asian vessel? (4,4)
- **11** A light headband (4)
- **15** New Year, when there's a situation of uncertainty (8)
- **16** Rush animal from below (4)
- **18** Below standard tirade is outrageous (8)
- 19 Elaborate blossom (7)21 Girl on cricket side is not a true member
- (3,3) 22 Circumvent with the
- aid of permit (6)
- **23** Ruined but not executed (6)