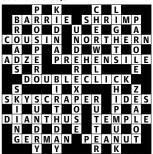

)

## Down

- 1 One of twelve walls in solid interior for stone statue (8)
- 2 Dog without lead finding some balls (4)
- **3** See 10
- **4** As bottom delightful, bottom pinched (7)

- 5 Small spider, perhaps one with spidery writing? (8)
- **6** Name etched into a bracelet, possibly for a portable box (10)
- **7** I like, regularly, to embrace God (6)
- **13** California waters where ancient weapon taken in case of grenade (6,4)
- **16** Nations spending the same money, Continental road to climb, critical stuff going over our heads? (8)
- **18** Dismissed, then sure to be leaving (8)
- **19** Witch sees Liberal couple possessed by virtual witch (7)
- 21 Frost a 23? Don't trust him! (6)
- **22** One into social balance (6)
- **24** Skirt or tie, loosely speaking (4)

Solution No. 25,817