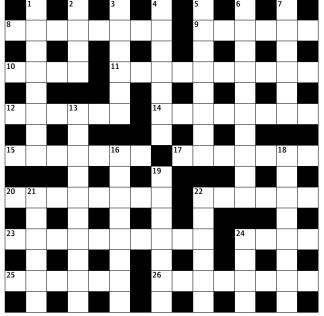

**Guardian cryptic crossword** 

No 25,818 set by Paul

## Across

- 8 Carrier pigeon finally into niche house contracts (8)
- **9** Chapter requiring material for children's writer (6)
- **10,3** 16 15 17 (4-2-4)
- **11** Attention-seeker squeezing soft rubber article for entertainment in Italy (5,5)
- 12 One calling for a double (6)
- **14** I speak ill of Sicilian, perhaps (8)
- **15,17** Car twice the size primarily let loose round the back of Portobello? (7,7)
- 20 So there's misshapen toe in brogue – try this? (4,4)
- 22 Quite pleasing (6)
- 23 Joke about second crossword solver not starting 10 3 (3,7)
- 24 Means by which money returned (4)
- **25** Unit of force went off and on (6)
- **26** At sea, Titan at sea (8)

## Down

- 1 One of twelve walls in solid interior for stone statue (8)
- 2 Dog without lead finding some balls (4)
- **3** See 10
- **4** As bottom delightful, bottom pinched (7)

- 5 Small spider, perhaps one with spidery writing? (8)
- **6** Name etched into a bracelet, possibly for a portable box (10)
- **7** I like, regularly, to embrace God (6)
- **13** California waters where ancient weapon taken in case of grenade (6,4)
- **16** Nations spending the same money, Continental road to climb, critical stuff going over our heads? (8)
- **18** Dismissed, then sure to be leaving (8)
- **19** Witch sees Liberal couple possessed by virtual witch (7)
- 21 Frost a 23? Don't trust him! (6)
- **22** One into social balance (6)
- **24** Skirt or tie, loosely speaking (4)