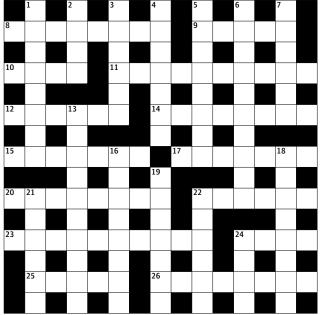

**Guardian cryptic crossword** 

No 25,811 set by Brummie

## Across

- 8 Jaunty, emergent person broadcasting (8) 9 See 2
- 10 Platinum-coated vessel that is said to gain attention on the quiet (4)
- 11 Nuts queue hours (not OK socially) to catch premiere of major work of 22 across (10)
- 12 Waste fluid and Sweeney's foot dripping (6)
- 14 Bucket on TV bulb (8)
- 15 See 13
- **17** Setter's just the thing, having polished off ape (7)
- 20 City, central European situation, tops for perfumery ingredients (8)
- 22 Dark, sad, very oxygenenriched creator of 4 26 (6)
- 23 Unfussy as a consumer, Novello's put in one-off threatening surroundings (10)
- 24 See 21
- 25 Force out? That's nice (5)
- 26 See 4

## Down

- **1** Scorer managed, in absentia, football team's home success (8)
- **2,9** Strove in speech with moral excellence for US city (4,5)

- 3 Has dances confined by eg square dance movement (6)
- 4,26 Month spent with Dr Werewolf, whence 13 15? (4,3,3,5)
- 5 Member employed to split the opposition?  $(\bar{5}-3)$
- 6 Ham actor, losing lead, is put off love (10)
- 7 Force Faith to eat hat (just the top) (6)
- **13,15** 1's work could be, say, Warhol at the Louvre? (2,8,2,5)
- 16 Rudimentary travelling to China on back of horse (8)
- **18** Restraints of public transport around one third of the city (8)
- **19** Has to undergo housing shock (7)
- 21,24across Adder stretch standard from 1 (10)
- 22 Lives in blue abandon (6)
- 24 God soften sound! (4)