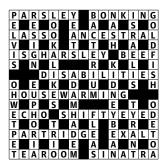

## **Guardian cryptic crossword**

No 25,809 set by Rufus

## **Across**

- **1** Butterfly operating all over the place (6-3)
- **6** The lure of old-fashioned sex appeal to some degree (4)
- 8 Drinking vessel (8)
- **9** Accommodate to do a favour (6)
- **10** Many pay increases result in difficulties (6)
- 11 Let the workman go without guidance (4,4)
- **12** A new film about a tourist resort in Italy (6)
- 15 Put a foot wrong and they may bail you out! (8)
- **16** Discovers her aunt's in trouble (8)
- **19** They play supporting roles in the studio (6)
- 21 A hotline to the weatherman (8)
- **22** Please request a re-trial (6)
- **24** Lower form emend a composition (6)
- **25** Runs riot after the beak leaves (8)
- **26** A word of agreement or more than one (4)
- **27** Wait outside Ascot for a change of clothing (9)

## Down

- 1 Hollywood success means nothing to Mark (5)
- **2** Awakening of love in Laura's development (7)

- **3** Information given to us in class (5)
- **4** Staff upset about rising Inland Revenue taxes (7)
- 5 Pursue writing style attractive to Americans
- **6** He may call for you at a hotel in New York (7)
- **7** Popular officer, on the whole (2,7)
- 13 Order retreat (9)
- **14** Aware how Kent got into difficulties, when batting first (2,3,4)
- **17** Articles on writing music (7)
- **18** A double rum is put out for Eastern fighters (7)
- **20** She is used to getting high scores (7)
- **22** Acknowledge head of music in entrance (5)
- 23 Wide awake to a siren call (5)