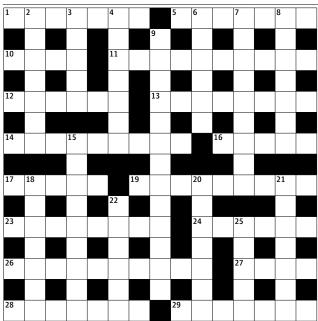

## **Guardian cryptic crossword**

No 25,803 set by Rufus

## **Across**

- 1 New mascot hard to put up with (7)
- Injured fliers returned to base (7)
- Back ends for roasting over the fire (4)
- 11 Migrant workers in transit, moving round the East (10)
- Settled one in residence at university (4,2)
- Romance over for sweetheart (5,3)
- Rouse fiery Celt, perhaps! (9)
- German agreement to search for gold in the Far East (5)
- Stretch over end of desk and chastise (5)
- Car tested, found faulty, broken up (9)
- A trip's made about morning to find beef (8)
- Where such dealers may end up? (6)
- Sharply worded cable about wartime obstacle (6,4)
- Marine feature that could be permanent (4)
- Embarrassed about always being held in respect (7)
- Directions for delivery of speech (7)

## Down

Part of the rigging works in the end (7)

- Won a hand and the game (5)
- Fast sailing ship taking the wool crop (7)
- Time when the hands come together (6)
- Monopoly, say, obtained by directors, ready and willing (5,4)
- Land on a site needing development (7)
- Panic experienced in the Middle Ages? (7,6)
- Painter of some force? (9)
- Calm sort of current in South American river (7)
- The last section with trouble in mind (4,3)
- 21 I've cut the tips for the salad (7)
- Held with an awkward grip (6)
- Needlewoman that eliminates waste (5)