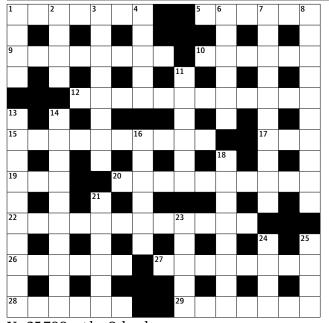

## **Guardian cryptic crossword**

No 25,708 set by Orlando

## Across

- 1 Start here for 24 (7) 5 Commercial break for past fashions (6)
- **9** Dotty or Clara going round the bend, like Sibyl (8)
- **10** Wally having a close relationship with Oscar (6)
- **12** Old lady in flying club caught 24 (9,3)
- **15** Principal getting horse knackered? (10)
- 17 Island floors (3)
- **19** Cass forgets about
- Neddy (3) 20 Solid anchored to fluid (10)
- **22** Observer in braces with slate for 24 (8,4)
- 26 Sting from this redundant vessel off at last? (6)
- 27 Mark regularly argued, snarling about heartless agent (8)
- **28** Attempts by Midwest states (6)
- 29 Agent about 50 that is 24(7)

## Down

- 1 Nick needs good service provider (4)
- **2** Patrirc in 1 across? (4)
- 3 One in boat and Spanish maid's domain? (8)
- **4** Fletcher's 1 down for 24 (5)

- 6 Door frame attached to
- house by fine 24 (2,4) 7 Implants for Gerry's 24
- (10)
- 8 Who's mess jacket for exhibition? (10)
- **11** Rod stopping soldiers somewhere in Africa (6)
- 13 Madness in real mess with no awareness of what's right (5,5)
- 14 Mark joined King and Queen in the latest 24 (3,7)
- **16** Lawyer, one leaving financial centre, left a bit of verse (6)
- 18 Donna possibly following 24? Possibly (3,3,2)
- 21 Kylie is worried about her heart in Yorkshire spot (6)
- **23** Cancel clean-up (5)
- **24** We hear illicit tape (4)
- 25 Police constable's last measure (4)