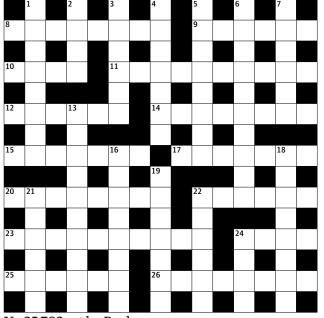

**Guardian cryptic crossword** 

No 25,702 set by Paul

## Across

- 8 Man returning with endless capital, a very old European (8)
- **9** Speaker switching one and a half schedules (6) 10 Losing lead, cry for horse
- (4) 11 Flap by which sleazebag accesses toilets,
- dubiously (10) **12** Expert just cut into car,
- bumper dropping off (2,4) 14 Source of facts or other-
- wise in flier, text missing odd parts (8) 15 Writing crosswords is get-
- ting hard (7) **17** Entertainment with
- plenty of kicks, say, mum going in deep (3,4) 20 Small compartment in
- 'ouse with tight walls something fishy about it? (8)
- 22 Shift dressing single bird (6)
- 23 One studying animal behaviour got hostile, wild (10)
- 24 Network free after midnight (4)
- 25 Volume Four behind books ending in marriage, in fulfilment of vows (6)
- 26 From the water and wine, only beginning to get through fat (8)

## Down

- 1 Vegetarian food in flower, obsolete (3,2,3)
- 2 High time for a palindrome? (4)

- 3 Most senior school destroyed, though not all of it (6)
- 4 Requiring a kind of light and energy, it is an eye problem (7)
- 5 Spinner's game allowed to get in the way (8)
- 6 After disco dancing, made 2 and 3 from 6, perhaps? (10)
- **7** Gourmet's comment about oxygen, as element (6)
- **13** Splattered on my coat is a muscle protein (10)
- **16** Explosion of neon right after leakage of hydrogen gas (8)
- 18 Actress Dawn, one under actor Laurence (8)
- 19 Chef regularly cut herb with a French mark (7)
- **21** Former tax on certain things requiring one's inspection for starters (6)
- 22 Keen to see monster swallowing vessel (6) **24** Travel one way, then
- another, as a habit (4)