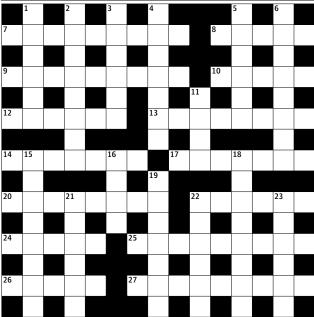

## **Guardian cryptic crossword**

No 25,677 set by Rufus

## **Across**

- **7** Highly esteemed? That's hilarious! (9)
- **8** Cuttlefish very good in water (5)
- 9 Minute required or two thirds of a minute – solving clues (9)
- **10** One of an opening pair (5)
- **12** Fishes in shallow waters (6)
- **13** Tricked into side issues (8)
- **14** Freed of entanglement, volunteered (7)
- **17** A sunny spot? (7)
- **20** Essential requirement, if the standard is to be raised (8)
- **22** A variety, we hear, still to be discovered (6)
- **24** A measure in operation (5)
- 25 Fruit of two trees (9)
- **26** Partygoer in a right state (5)
- **27** Chap to leave a served vegetable (9)

## **Down**

- 1 It may appear one is in anger (6)
- **2** Correct for clergyman to foot the bill (8)
- **3** The opposite of bustles yet still worn (6)
- 4 David's work book (7)

- **5** Twins with empty garage acquiring car (6)
- **6** Raise help with a long organised line (8)
- 11 Time that is right for a row (4)
- **15** Happen to be on the level but produce no response (4,4)
- **16** Tender put up for a capital statue (4)
- **18** Caught by stumper, all out ready for tea? (8)
- **19** The point of medical treatment (7)
- 21 You'd feel better without them! (6)
- **22** Plant about fifty for use in winter (6)
- 23 Kind of robbery most likely to occur in rush hour? (4-2)