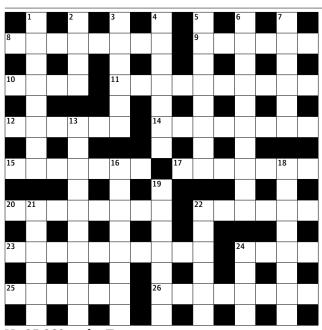

## **Guardian cryptic crossword**

No 25,669 set by Tramp

## **Across**

- 8 Essentially need to have installed Windows version change to make quicker (8)
- **9** Breadheads spaced out? (6)
- 10 Nearest shop (4)
- **11** Drug supplier: "Ring private investigator" (with hesitation) "like Coke"? (5,5)
- **12** Sport might get 23 (6)
- **14** Sport might get 23 (8)
- **15** Coffee bean ground by Nestlé is ascertainable (7)
- 17 Lines cut care of British actor (7)
- 20 Complete picture orphans have neither a \_\_\_\_(8)
- 22 Outline of heads in shower's killing film characters in bathroom (6)
- **23** Booking weak comedian (6,4)
- **24** Le Tissier's finish? (4)
- 25 Fourth's oddly written down thus: "mattresses"? (6)
- **26** One grips boring bit in good casting (8)

## Down

- 1 Morse writer and designer topless outside (8)
- 2 In phone box he changes part of broken telephone(4)
- **3** BBC programme's award for meditation technique (6)

- **4** Joy at knight's line of advance in black queen's opening position (7)
- **5** Dance company following foxtrot with short, sad number (8)
- **6** It's sharp to read about taking Greek over Latin (5.5)
- 7 One corresponds on punishment – "clamping" sign on road (3,3)
- 13 Spread round mob girl is to provide sandwich and pickles (10)
- **16** Occasionally cars at BMW did skew sideways (8)
- 18 Skating on thin ice having taken heroin it's addictive (8)
- 19 Opening sequence of Jaws – a maiden's attacker is circling Amity Island (7)
- **21** Long way in 9 (6)
- 22 Start to turn off dim-outs switch element (6)
- 24 Shark attack's case interrupts doctor (4)