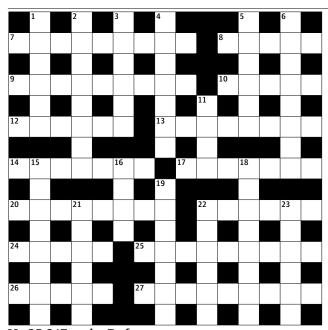

## **Guardian cryptic crossword**

No 25,647 set by Rufus

## **Across**

- Subdue superior force (9)
- Can an obese man have such an attraction? (5)
- Fish and chips cooked with lard (9)
- 10 Heavens above! (5)
- Dances arranged to scale (6)
- 13 False story about ringleader produces bad feeling (8)
- A fault in a fool or comic (7)
- It may identify member leading the orchestra (7)
- Marsh has meeting put into the paper (8)
- 22 Vessel takes girl to see the country (6)
- Go hunting, we hear, for a bird (5)
- They held people in ridicule (9)
- They are defrauded of a penny in fees (5)
- To squander money proves wrong object to it (9)

## **Down**

- Is of use when a number set sail (6)
- Supports used by printers (8)

- He's old and confused (6)
- 4 Intercept an order to execute? (4,3)
- Sharp practice produces uproar (6)
- Love romance novel, set in Africa (8)
- It's said to give equal support (4)
- Shows appreciation, rises (6,2)
- A love outwardly secure (4)
- By no means on one's uppers (8)
- Free of duty (7)
- Order a hose connection (6)
- 22 Plant in haste, losing
- Governess is expected to bring the girl up (6)