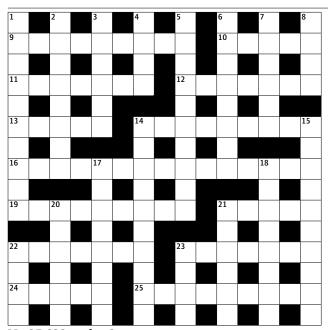

## **Guardian cryptic crossword**

No 25,632 set by Qaos

## Across

- **9** Terry's upset about desire for infidelity (9)
- **10** Calls sailor back, one's docked (5)
- 11 In our condition joining America is catastrophic (7)
- **12** Trotter's first fiddle over 25 nets £1,000 for his friend? (7)
- **13** Approve of B-? (5)
- 14 "Mwah! Mwah!" song by rock band leads to exciting sounds (3,6)
- **16** Car crash claim letter, it pays out money (9,6)
- 19 Having many sides can go wrong in agreement (9)
- **21** Cut dried fruit (5)
- **22** Wolf gives heart away to small animals (7)
- **23** Can filled with very hot fuel (7)
- 24 This fashions pigtail with one good twist?
  (5)
- **25** Drivers' manoeuvres (9)

## **Down**

- 1 Lie on table to make an outline (10)
- **2,21,22** 17's piece paints up scene that's fake? (4,4,3,3,4)
- **3** 12's bearing makes one angry (6)

- **4** Unknown girl raised god (4)
- **5** Very amusing unruly hairstyle covers Conservative (10)
- **6** Trendy and elegant clothes Italian for ever (8)
- **7** Icons and wizards from Apple? (6)
- **8** Tears flow, missing English ruler (4)
- **14** He is not sad, perplexed or surprised (10)
- **15** Is art's rule re-written by such a person? (10)
- **17** Artist from China takes courage (8)
- **18** A rough thug, starting to escape, splits sides with glee (8)
- **20** Drink up in the Vatican? Go carefully (6)
- **21** See 2
- **22** See 2
- **23** Crazy artist's other half? (4)