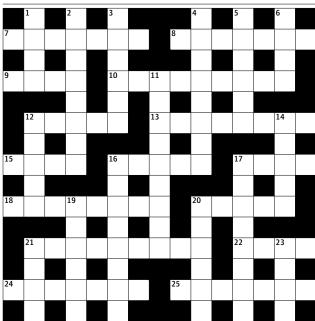

## **Guardian cryptic crossword**

No 25,624 set by Boatman

## Across

- 7 Month One: curb extremes of naughtiest children (7)
- **8** A penny once lost from board game played in bar (7)
- 9 See 5
- **10** Flimsy deceit by the French called in (9)
- **12** Reveals secrets of chess how shocking (5)
- 13 Tardy: needs oil to get moving? (8)
- **15** Rush back for game (4)
- **16,17** Critical attack from board game players (9)
- 17 See 16
- **18** 100 Club together in music, off the scale (8)
- 20 Attack in game (5)
- **21** Improving verse with song tutor (9)
- **22** Game of love (4)
- 24 Board game (backgammon) run with new content (3-4)
- 25 Draw level in board game? (5,2)

## Down

- 1 Report of carnal love in board game (4)
- **2** Outrageous, unending board game (4,4)
- **3** Draws up report on board game (6)
- 4 Moved in secret and went ahead after complacent start to game (8)

- 5,9 Muesli before board game? (6,4)
- **6** Fit to fight, taking a run out (4)
- 11 Man or woman? Not black or white, but grey and no mistake (9)
- 12 Board game played with these (5)
- **14** Missing the start of board game, where pressure is high (5)
- **16** One speculating cartel at violent games venue
- 17 Boatman cleans his bottom here, with underwear cut short (4-4)
- **19** Inappropriate victory over a favourite indigenous people (6)
- 20 Walk in pomp and state around the wood (6)
- **21** Purpose of a board game: middle-class leisure, primarily (4)
- 23 Have a bash with it or in it? (4)